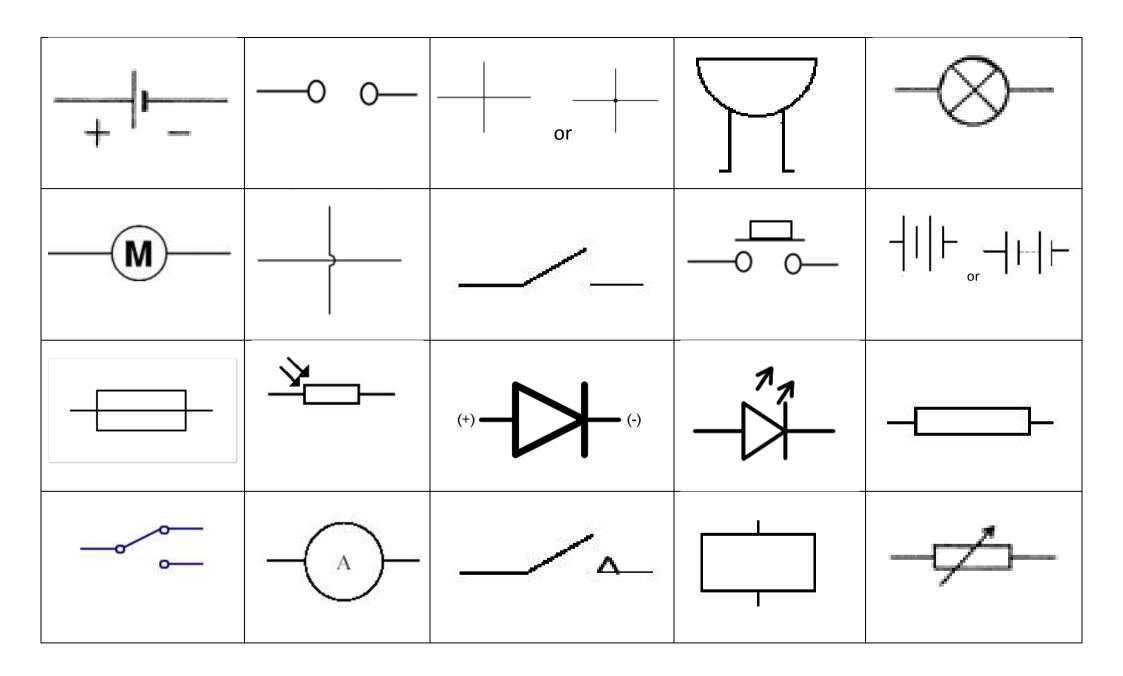

| Cell                                         | Terminals                            | Connection of conductors                     | Buzzer                           | Bulb / Lamp          |
|----------------------------------------------|--------------------------------------|----------------------------------------------|----------------------------------|----------------------|
| Motor                                        | 2 wires not electrically connected   | Single pole<br>single throw<br>(SPST) switch | Push button switch               | Battery (of cells)   |
| Fuse                                         | Light<br>dependent<br>resistor (LDR) | Diode                                        | Light<br>emitting<br>diode (LED) | Resistor             |
| Single pole<br>double throw<br>(SPDT) switch | Ammeter                              | SPST spring return switch                    | Relay coil                       | Variable<br>resistor |